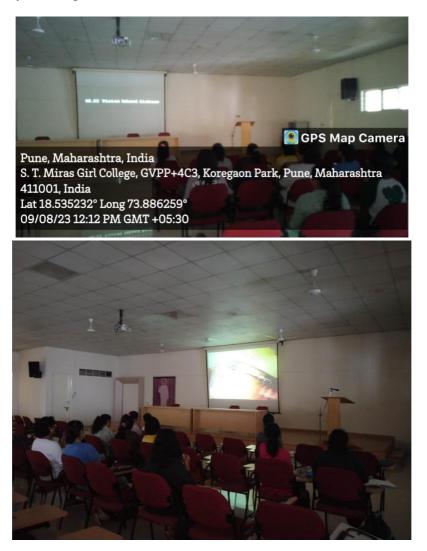

### PHOTOGRAPHS-

Title: Documentary Screening for Observation of Hiroshima-Nagasaki Day

Date: Wednesday 9th August 2023

(Signed) Dr. Sandhya Pandit Coordinator

Prof. Dr. Jaya Rajagopalan Principal Incharge